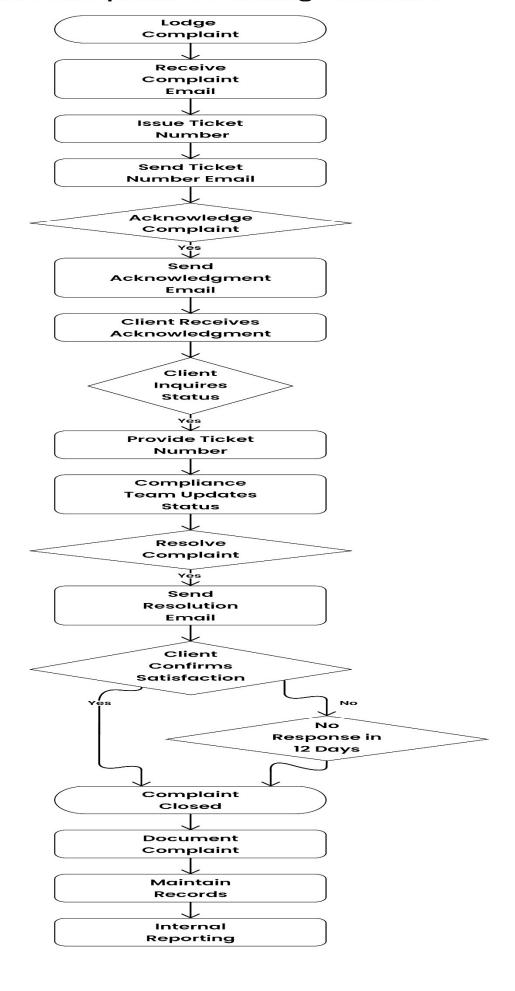

# **Client Complaint & Tracking Procedure**

At Arham Wealth Management Private Limited, we take every client complaint seriously and ensure a swift and effective resolution process. Below is the detailed process for lodging, tracking, and resolving client complaints:

### Lodging a Complaint

If you have any complaint regarding our services, you can lodge your complaint by emailing us at **comliance@arhamwealth.com**. Ensure that your email includes:

- Your Full Name
- Client ID or account number
- Contact details (phone number and/or email)
- A detailed description of the issue or concern

Once we receive your email, we will issue a ticket number for your complaint. This ticket number will be sent to you via email and will serve as a reference for tracking the status of your complaint.

### Acknowledgment of Complaint

- You will receive an acknowledgment email within 1 working day of lodging the complaint, along with the ticket number.
- This acknowledgment will contain:
  - o Ticket number
  - Summary of your complaint
  - o Expected time frame for resolution

## **Tracking Your Complaint**

To inquire about the status of your lodged complaint, you may contact our **Compliance Team** at **0261-6941024.** You will need to provide your complaint **ticket number** to help us track and update you on the progress of your complaint.

## Final Resolution and Closure

Once your complaint has been resolved, a **final resolution email** will be sent to you with the details of the corrective

Record Keeping and Reporting actions taken or the conclusion of our investigation. You will be asked to confirm your satisfaction with the resolution. If no response is received from you within 12 days, the complaint will be considered closed without any further notice.

All complaints will be documented and maintained for future reference. This data will also be used for internal reporting to improve our services and ensure compliance with regulatory requirements.